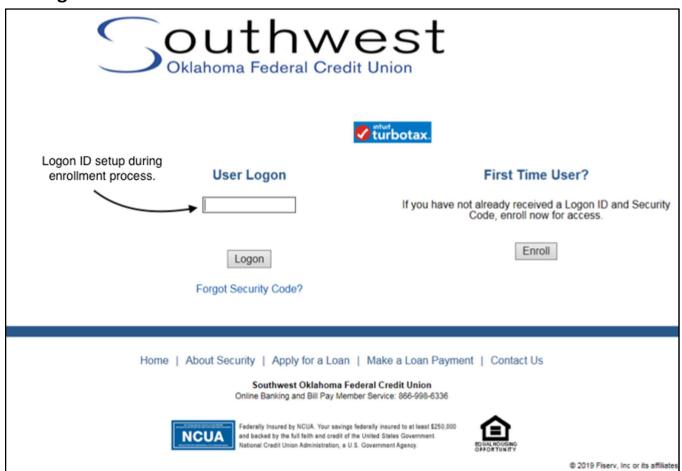

# Click Enroll to start the enrollment process



# **Enrollment**

Enrollment



For additional security, you need to check the checkbox below (and follow any puzzle prompts it gives you).

I'm not a robot

Continue

Home | About Security | Apply for a Loan | Make a Loan Payment | Contact Us

Southwest Oklahoma Federal Credit Union Online Banking and Bill Pay Member Service: 866-998-6336

© 2019 Fisery, Inc or its affiliate

### **Setup Logon ID and Security Code**



# **Confirmation of Logon ID Change**



### Logon





#### **Enter Security Code**

Security Code setup during enrollment process.

Security Code
The security code is case sensitive.



Forgot Security Code?

Home | About Security | Apply for a Loan | Make a Loan Payment | Contact Us

Southwest Oklahoma Federal Credit Union

Online Banking and Bill Pay Member Service: 866-998-6336



Federally Insured by NCUA. Your savings federally insured to at least \$250,000 and backed by the full faith and credit of the United States Government. National Credit Union Administration, a U.S. Government Agency.



@ 2019 Fisery, Inc or its affiliate

### **Set up 3 Challenge Question and Answers**



# **Confirmation of Security Questions and Answers**



#### **Set up a Security Phrase**



# **Confirmation of Security Phrase**



# Preferences Page Di