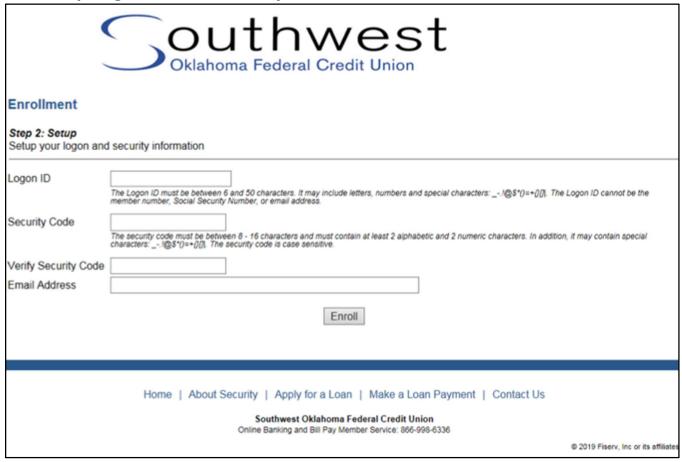

# Click Enroll to start the enrollment process



# **Enrollment**

Enrollment



For additional security, you need to check the checkbox below (and follow any puzzle prompts it gives you).

I'm not a robot

Continue

Home | About Security | Apply for a Loan | Make a Loan Payment | Contact Us

Southwest Oklahoma Federal Credit Union Online Banking and Bill Pay Member Service: 866-998-6336

© 2019 Fisery, Inc or its affiliate

### **Setup Logon ID and Security Code**



# **Confirmation of Logon ID Change**



### Logon





#### **Enter Security Code**

Security Code setup during enrollment process.

Security Code
The security code is case sensitive.



Forgot Security Code?

Home | About Security | Apply for a Loan | Make a Loan Payment | Contact Us

Southwest Oklahoma Federal Credit Union

Online Banking and Bill Pay Member Service: 866-998-6336



Federally Insured by NCUA. Your savings federally insured to at least \$250,000 and backed by the full faith and credit of the United States Government. National Credit Union Administration, a U.S. Government Agency.



@ 2019 Fisery, Inc or its affiliate

### **Set up 3 Challenge Question and Answers**



# **Confirmation of Security Questions and Answers**



#### **Set up a Security Phrase**



# **Conf