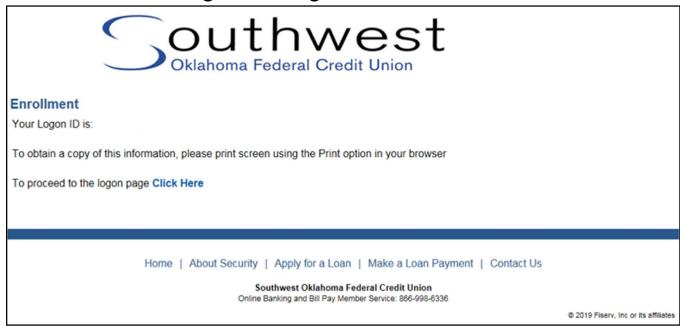

# Click Enroll to start the enrollment process



# **Enrollment**

Enrollment



For additional security, you need to check the checkbox below (and follow any puzzle prompts it gives you).

I'm not a robot

Continue

Home | About Security | Apply for a Loan | Make a Loan Payment | Contact Us

Southwest Oklahoma Federal Credit Union Online Banking and Bill Pay Member Service: 866-998-6336

© 2019 Fisery, Inc or its affiliate

### **Setup Logon ID and Security Code**



# **Confirmation of Logon ID Change**



### Logon





#### **Enter Security Code**

Security Code setup during enrollment process.

Security Code
The security code is case sensitive.



Forgot Security Code?

Home | About Security | Apply for a Loan | Make a Loan Payment | Contact Us

Southwest Oklahoma Federal Credit Union

Online Banking and Bill Pay Member Service: 866-998-6336



Federally Insured by NCUA. Your savings federally insured to at least \$250,000 and backed by the full faith and credit of the United States Government. National Credit Union Administration, a U.S. Government Agency.



@ 2019 Fisery, Inc or its affiliate

### **Set up 3 Challenge Question and Answers**



# **Confirmation of Security Questions and Answers**



#### **Set up a Security Phrase**



# **Confirmation of Security Phrase**



# Prefer