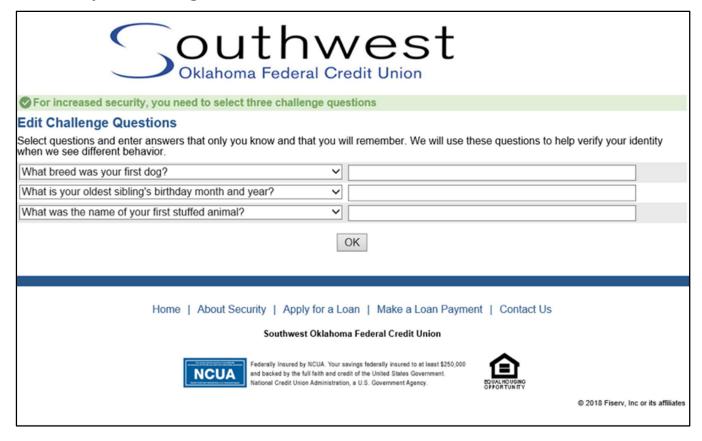

Service: 866-998-6336

© 2019 Fisery, Inc or its affiliate

### **Setup Logon ID and Security Code**



# **Confirmation of Logon ID Change**



### Logon





#### **Enter Security Code**

Security Code setup during enrollment process.

Security Code
The security code is case sensitive.



Forgot Security Code?

Home | About Security | Apply for a Loan | Make a Loan Payment | Contact Us

Southwest Oklahoma Federal Credit Union

Online Banking and Bill Pay Member Service: 866-998-6336



Federally Insured by NCUA. Your savings federally insured to at least \$250,000 and backed by the full faith and credit of the United States Government. National Credit Union Administration, a U.S. Government Agency.



@ 2019 Fisery, Inc or its affiliate

### **Set up 3 Challenge Question and Answers**



# **Confirmation of Security Questions and Answers**



#### **Set up a Security Phrase**



# **Confirmation of Security Phrase**



# Preferences Page Displays – May update now or later.