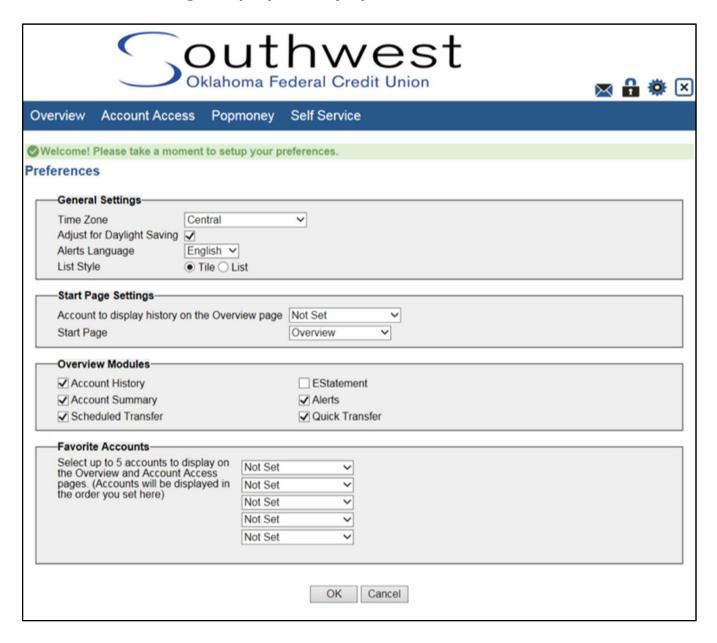

ecurity Code setup during enrollment process.

Security Code
The security code is case sensitive.



Forgot Security Code?

Home | About Security | Apply for a Loan | Make a Loan Payment | Contact Us

Southwest Oklahoma Federal Credit Union

Online Banking and Bill Pay Member Service: 866-998-6336



Federally Insured by NCUA. Your savings federally insured to at least \$250,000 and backed by the full faith and credit of the United States Government. National Credit Union Administration, a U.S. Government Agency.



@ 2019 Fisery, Inc or its affiliate

### **Set up 3 Challenge Question and Answers**



# **Confirmation of Security Questions and Answers**



#### **Set up a Security Phrase**



# **Confirmation of Security Phrase**



# Preferences Page Displays – May update now or later.