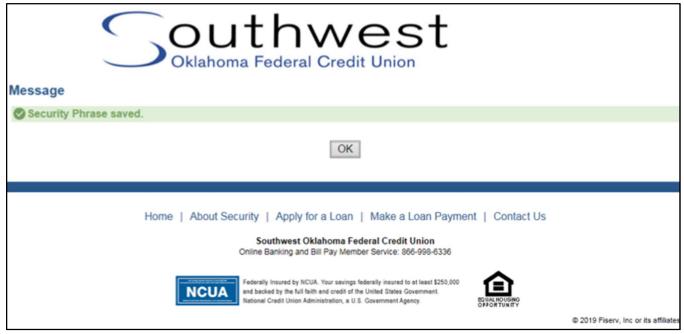

Change**



### Logon





#### **Enter Security Code**

Security Code setup during enrollment process.

Security Code
The security code is case sensitive.



Forgot Security Code?

Home | About Security | Apply for a Loan | Make a Loan Payment | Contact Us

Southwest Oklahoma Federal Credit Union

Online Banking and Bill Pay Member Service: 866-998-6336



Federally Insured by NCUA. Your savings federally insured to at least \$250,000 and backed by the full faith and credit of the United States Government. National Credit Union Administration, a U.S. Government Agency.



@ 2019 Fisery, Inc or its affiliate

### **Set up 3 Challenge Question and Answers**



# **Confirmation of Security Questions and Answers**



#### **Set up a Security Phrase**



# **Confirmation of Security Phrase**



# Preferences Page Displays – May update now or later.