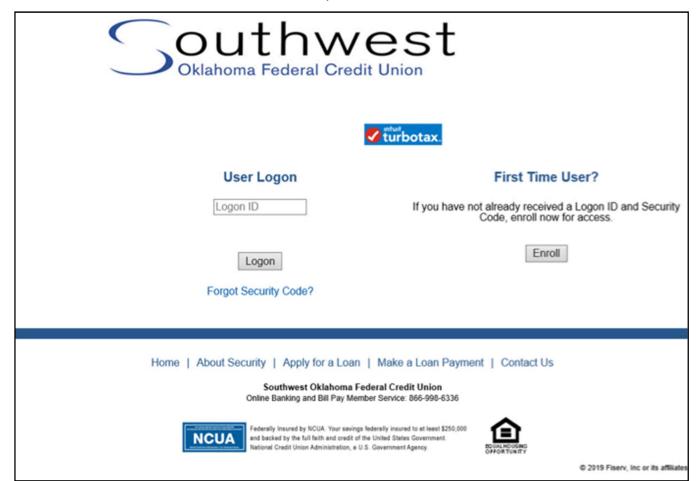

# Click Enroll to start the enrollment process



# **Enrollment**

Enrollment



For additional security, you need to check the checkbox below (and follow any puzzle prompts it gives you).

I'm not a robot

Continue

Home | About Security | Apply for a Loan | Make a Loan Payment | Contact Us

Southwest Oklahoma Federal Credit Union Online Banking and Bill Pay Member Service: 866-998-6336

© 2019 Fisery, Inc or its affiliate

### **Setup Logon ID and Security Code**



# **Confirmation of Logon ID Change**



### Logon





#### **Enter Security Code**

Security Code setup during enrollment process.

Security Code
The security code is case sensitive.



Forgot Security Code?

Home | About Security | Apply for a Loan | Make a Loan Payment | Contact Us

Southwest Oklahoma Federal Credit Union

Online Banking and Bill Pay Member Service: 8