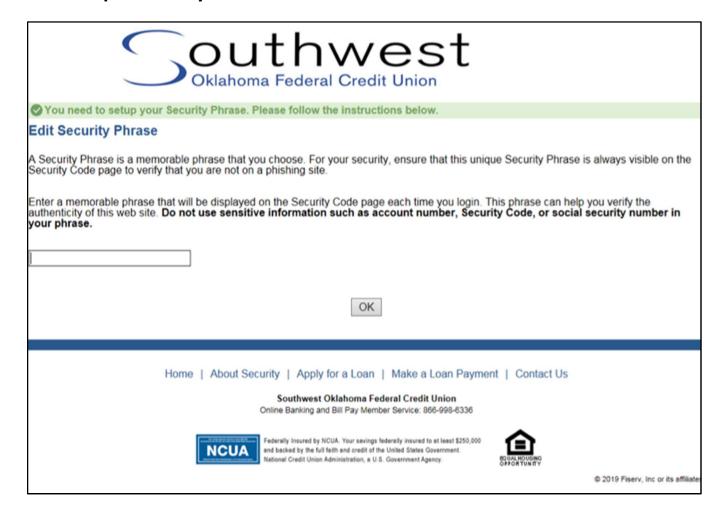

y Code**



# **Confirmation of Logon ID Change**



### Logon





#### **Enter Security Code**

Security Code setup during enrollment process.

Security Code
The security code is case sensitive.



Forgot Security Code?

Home | About Security | Apply for a Loan | Make a Loan Payment | Contact Us

Southwest Oklahoma Federal Credit Union

Online Banking and Bill Pay Member Service: 866-998-6336



Federally Insured by NCUA. Your savings federally insured to at least \$250,000 and backed by the full faith and credit of the United States Government. National Credit Union Administration, a U.S. Government Agency.



@ 2019 Fisery, Inc or its affiliate

### **Set up 3 Challenge Question and Answers**



# **Confirmation of Security Questions and Answers**



#### **Set up a Security Phrase**



# **Confirmation of Security Phrase**



# Preferences Page Displays – May update now or later.